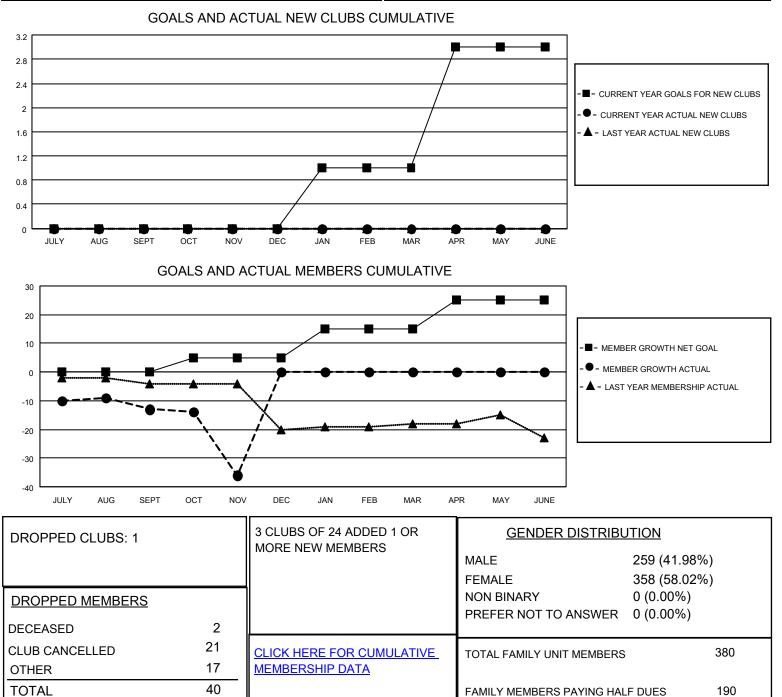

## LOCATION ISRAEL

District 128

Results as of: 11/30/2022

| Clubs                 |               |           |               | Members               |                          |                         |                                                    |
|-----------------------|---------------|-----------|---------------|-----------------------|--------------------------|-------------------------|----------------------------------------------------|
| RESULTS FOR 2022-2023 |               |           |               | RESULTS FOR 2022-2023 |                          |                         |                                                    |
| QUARTER               | NEW CLUB GOAL | NEW CLUBS | DROPPED CLUBS | QUARTER               | EMBER GROWTH NET<br>GOAL | MEMBER GROWTH<br>ACTUAL | DROPPED<br>MEMBERS ACTUAL<br>(including transfers) |
| JULY/AUG/SEPT         | 0             | 0         | 0             | JULY/AUG/SEPT         | г О                      | 3                       | 16                                                 |
| OCT/NOV/DEC           | 0             | 0         | 1             | OCT/NOV/DEC           | 5                        | 1                       | 24                                                 |
| JAN/FEB/MAR           | 1             | 0         | 0             | JAN/FEB/MAR           | 10                       | 0                       | 0                                                  |
| APR/MAY/JUNE          | 2             | 0         | 0             | APR/MAY/JUNE          | 10                       | 0                       | 0                                                  |